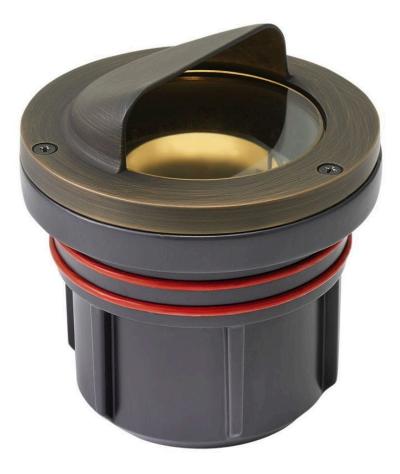

## SHIELDED WELL LIGHT

LED 7.5W 3000K SHIELDED WELL LIGHT

## 15708MZ-8W3K

Named after the ruggedly beautiful island off the coast of British Columbia, Hardy Island products are impeccably designed to defy the harshest environments. The LumaCORE LED accent lighting system is an expertly engineered core that withstands the elements and provides the the user with full control over wattage and color temperature.

## HINKLEY

FINISH: Matte Bronze GLASS: Clear Lens WIDTH: 4.5" HEIGHT: 5" DEPTH: 4.5" LIGHT SOURCE: Integrated LED WATTAGE: 8w LED \*Included TRANSFORMER REQUIRED: Yes

HINKLEY 33000 Pin Oak Parkway Avon Lake, OH 44012 PHONE: (440) 653-5500 Toll Free: 1 (800) 446-5539 hinkley.com