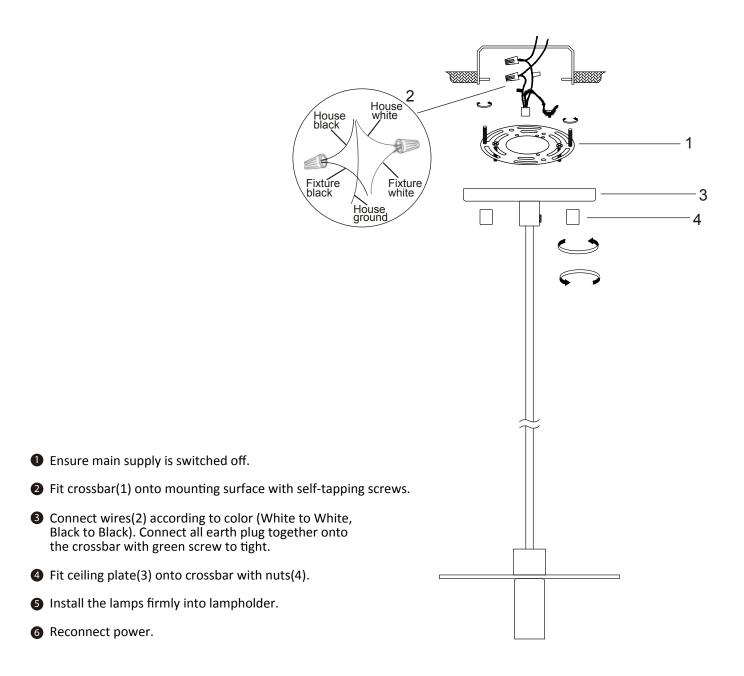

## START FROM HERE

- Make sure power is completely off at the fuse box.
- Have your fixture installed by a qualified licensed electrician
- Prepare everything in clear area.
- Wear gloves at all times during this installation.
- Read instructions carefully before you start assembly.
- Keep this instruction sheet for future reference.
  Technical Support:1-844-628-8368