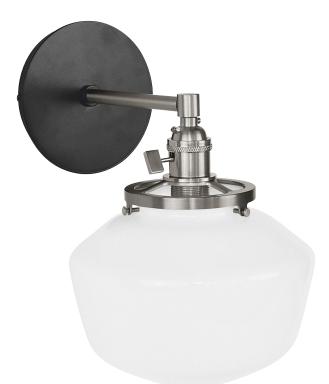

# UNO 8" WALL SCONCE

SCM413

## FEATURES + BENEFITS

- Opal glass Schoolhouse shade, made in the USA.
- Polyester powder coat finish provides color retention and scratch resistance.
- Dimmable with a dimmable bulb and compatible dimmer (not included).
- UL Listed for Dry Location.
- Warranty: Limited 1 Year.
- Made in USA.

#### Options:

 Finish: 91-Brushed Brass or 96-Brushed Nickel Hardware (Arm and Socket) with choice of 40-Slate Gray, 41-Black, 42-Forest Green, 44-White Gloss, 48-Sea Green,50-Navy, 51-Architectural Bronze, 54-Light Blue, 55-Barn Red Canopy