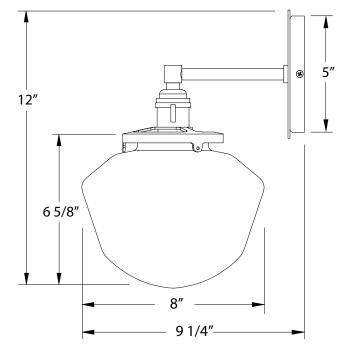

#### **Product Dimensions:**

Width 8", Height 12", Depth 9 1/4", Canopy Dia. 5"