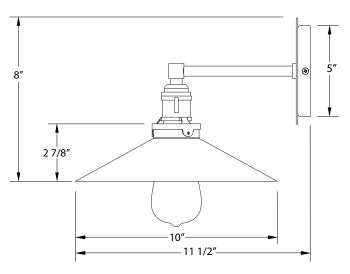

#### **Product Dimensions:**

Width 10", Height 8", Depth 11 1/2", Canopy Dia. 5"