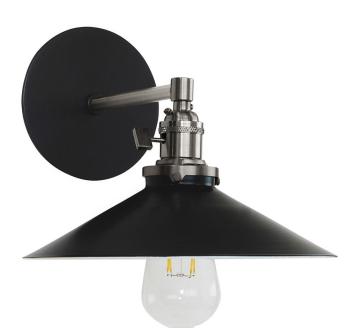

# UNO 10" WALL SCONCE

### FEATURES + BENEFITS

- Metal RLM shades are spun from heavy duty aluminum.
- Polyester powder coat finish provides color retention and scratch resistance.
- White powder coat shade interior for maximum light output.
- Dimmable with a dimmable bulb and compatible dimmer (not included).
- UL Listed for Dry Location.
- Warranty: Limited 1 Year.
- Made in USA.