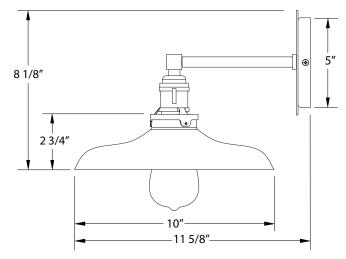

#### **Product Dimensions:**

Width 10", Height 8 1/2", Depth 12", Canopy Dia. 5"