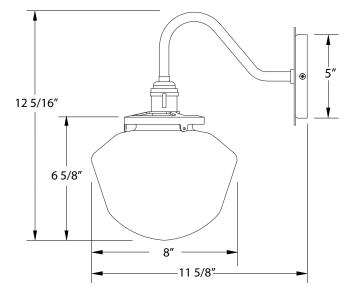

#### **Product Dimensions:**

Width 8", Height 12 1/4", Depth 11 1/2", Canopy Dia. 5"