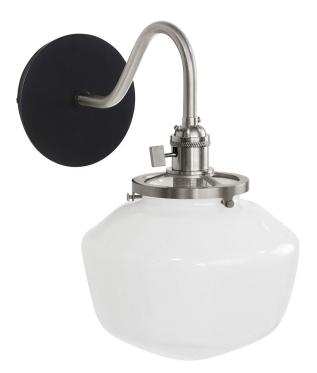

# UNO 8" WALL SCONCE

SCL413

# FEATURES + BENEFITS

- Opal glass Schoolhouse shade, made in the USA.
- Polyester powder coat finish provides color retention and scratch resistance.
- Dimmable with a dimmable bulb and compatible dimmer (not included).
- UL Listed for Dry Location.
- Warranty: Limited 1 Year.
- Made in USA.

### Options:

 Finish: 91-Brushed Brass or 96-Brushed Nickel Hardware (Arm and Socket) with choice of 40-Slate Gray, 41-Black, 42-Forest Green, 44-White Gloss, 48-Sea Green,50-Navy, 51-Architectural Bronze, 54-Light Blue, 55-Barn Red Canopy