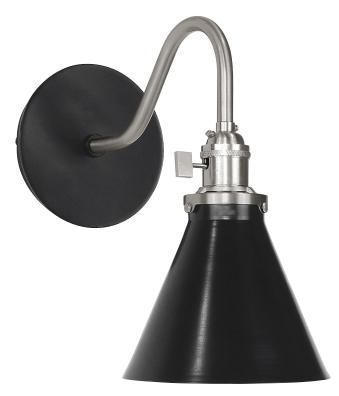

# **UNO 6" WALL SCONCE**





### **FEATURES + BENEFITS**

- Metal RLM shades are spun from heavy duty aluminum.
- Polyester powder coat finish provides color retention and scratch resistance.
- White powder coat shade interior for maximum light output.
- Dimmable with a dimmable bulb and compatible dimmer (not included).
- UL Listed for Dry Location.
- Warranty: Limited 1 Year.
- Made in USA.

## **SPECIFICATIONS**

## **Product Dimensions:**

Width 6", Height 11", Depth 10 3/4", Canopy Dia. 5"

## Lamping:

100W Medium Base per socket

## Options:

 Finish: 91-Brushed Brass or 96-Brushed Nickel Hardware (Arm and Socket) with choice of 40-Slate Gray, 41-Black, 42-Forest Green, 44-White Gloss, 48-Sea Green,50-Navy, 51-Architectural Bronze, 54-Light Blue, 55-Barn Red Shade and Canopy

### Shipping:

At Montclair Light