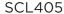

# **UNO 6" WALL SCONCE**

## Options:

 Finish: 91-Brushed Brass or 96-Brushed Nickel Hardware (Arm and Socket) with choice of 40-Slate Gray, 41-Black, 42-Forest Green, 44-White Gloss, 48-Sea Green,50-Navy, 51-Architectural Bronze, 54-Light Blue, 55-Barn Red Shade and Canopy