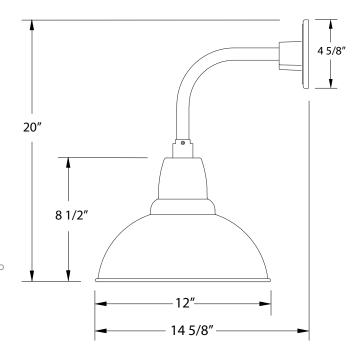

## **Product Dimensions:**

Width 12", Height 20", Depth 14 5/8", Canopy Dia. 4 5/8"