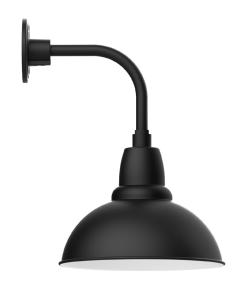

## CAFE 12 INCH CURVED ARM WALL LIGHT

**GNT106** 

#### **FEATURES + BENEFITS**

- Metal RLM shades are spun from heavy duty aluminum.
- Polyester powder coat finish provides color retention and scratch resistance.
- White powder coat shade interior for maximum light output.
- Painted Galvanized finish has Painted Galvanized shade interior.
- Dimmable with a dimmable bulb and compatible dimmer (not included).
- UL Listed for Wet Location.
- Warranty: Limited 1 Year.
- Made in USA.